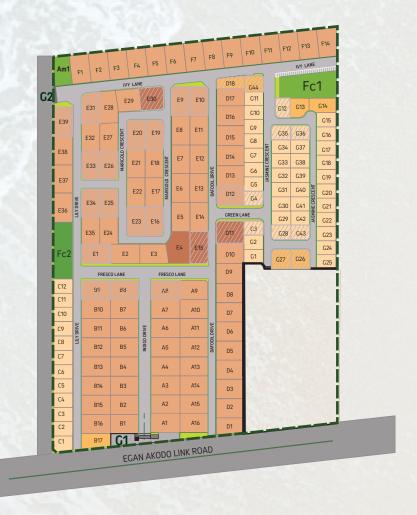

EPOSIT | 30%           |  |
| 3 MONTHS         | N7,400,000.00 |  |
| 6 MONTHS         | N7,700,000.00 |  |
| 12 MONTHS        | N8,000,000.00 |  |

# 300SQM

**OUTRIGHT** 

N4,100,000.00

| PAYMENT PLAN     |               |  |
|------------------|---------------|--|
| INITITAL DEPOSIT | 30%           |  |
| 3 MONTHS         | N4,400,000.00 |  |
| 6 MONTHS         | N4,700,000.00 |  |
| 12 MONTHS        | N5,000,000.00 |  |

### FACILITIES & AMENITIES PRECIS



Gated Estate & 24hrs Security



Gym & Fitness Centre



Cycling & Jogging Track



Children Play Areas



Innovative Pools



Tennis Court



Basketball Court



Football Pitch



Green Relaxation Spaces



Good Drainage System



CCTV System



Central Water System



Solar Street Ligthing



Paved Road Network



### SITE PLAN









#### RESIDENTIAL CLOSE ROAD





## ROAD SECTIONS ILLUSTRATIONS

#### RESIDENTIAL DISTRIBUTOR ROAD



MAJOR ESTATE ROAD



16 metres