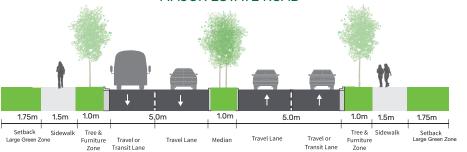

N8,000,000.00 |  |

# 300SQM

**OUTRIGHT** 

N4,100,000.00

| PAYMENT PLAN     |               |  |
|------------------|---------------|--|
| INITITAL DEPOSIT | 30%           |  |
| 3 MONTHS         | N4,400,000.00 |  |
| 6 MONTHS         | N4,700,000.00 |  |
| 12 MONTHS        | N5,000,000.00 |  |

### FACILITIES & AMENITIES PRECIS



Gated Estate & 24hrs Security



Gym & Fitness Centre



Cycling & Jogging Track



Children Play Areas



Innovative Pools



Tennis Court



Basketball Court



Football Pitch



Green Relaxation Spaces



Good Drainage System



CCTV System



Central Water System



Solar Street Ligthing



Paved Road Network



### SITE PLAN









#### RESIDENTIAL CLOSE ROAD





## ROAD SECTIONS ILLUSTRATIONS

#### RESIDENTIAL DISTRIBUTOR ROAD



MAJOR ESTATE ROAD



16 metres