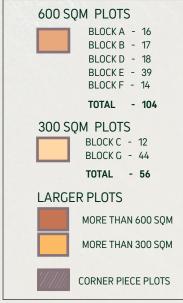

### RESIDENTIAL PLOTS PRECIS

APPROVED GOVERNMENT EXCISION

# 600SQM

OUTRIGHT N7,100,000.00

| PAYMENT PLAN     |               |  |
|------------------|---------------|--|
| INITITAL DEPOSIT | 30%           |  |
| 3 MONTHS         | N7,400,000.00 |  |
| 6 MONTHS         | N7,700,000.00 |  |
| 12 MONTHS        | N8,000,000.00 |  |

# 300SQM

**OUTRIGHT** 

N4,100,000.00

| PAYMENT PLAN     |               |  |
|------------------|---------------|--|
| INITITAL DEPOSIT | 30%           |  |
| 3 MONTHS         | N4,400,000.00 |  |
| 6 MONTHS         | N4,700,000.00 |  |
| 12 MONTHS        | N5,000,000.00 |  |