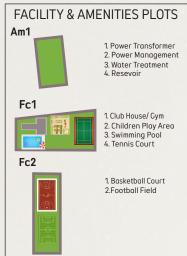

### FACILITIES & AMENITIES PRECIS

Gated Estate & 24hrs Security

Gym & Fitness Centre

Cycling & Jogging Track

Children Play Areas

Innovative Pools

Tennis Court

Basketball Court

Football Pitch

Green Relaxation Spaces

Good Drainage System

CCTV System

Central Water System

Solar Street Ligthing

Paved Road Network