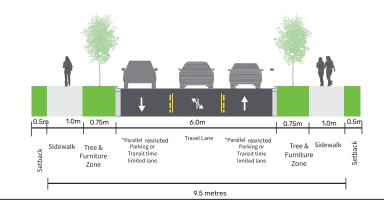

## ROAD SECTIONS ILLUSTRATIONS

#### RESIDENTIAL DISTRIBUTOR ROAD

MAJOR ESTATE ROAD

16 metres