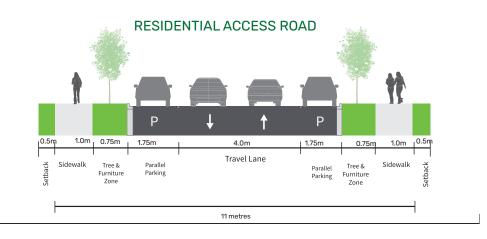

| N7,400,000.00 |  |
| 6 MONTHS         | N7,700,000.00 |  |
| 12 MONTHS        | N8,000,000.00 |  |

# 300SQM

**OUTRIGHT** 

N4,100,000.00

| PAYMENT PLAN     |               |  |
|------------------|---------------|--|
| INITITAL DEPOSIT | 30%           |  |
| 3 MONTHS         | N4,400,000.00 |  |
| 6 MONTHS         | N4,700,000.00 |  |
| 12 MONTHS        | N5,000,000.00 |  |

### FACILITIES & AMENITIES PRECIS



Gated Estate & 24hrs Security



Gym & Fitness Centre



Cycling & Jogging Track



Children Play Areas



Innovative Pools



Tennis Court



Basketball Court



Football Pitch



Green Relaxation Spaces



Good Drainage System



CCTV System



Central Water System



Solar Street Ligthing



Paved Road Network



### SITE PLAN









#### RESIDENTIAL CLOSE ROAD





## ROAD SECTIONS ILLUSTRATIONS

#### RESIDENTIAL DISTRIBUTOR ROAD



MAJOR ESTATE ROAD



16 metres